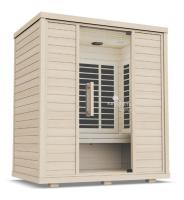

### **FEATURES**

- 5 Sunlighten patented SoloCarbon infrared light therapy heaters
- 2 full spectrum high intensity heaters
- Ultra low EMF and environmentally safe
- · Chromotherapy: healing with lights and colors
- Patented magnetic locking system makes assembly a snap
- · Beautiful craftsmanship and solid wood construction
- Deep benches and a taller height for ultimate relaxation
- · Available in Basswood and Eucalyptus (pictured)

# **Amplify III** Full Spectrum Sauna

EUCALYPTUS

BASSWOOD