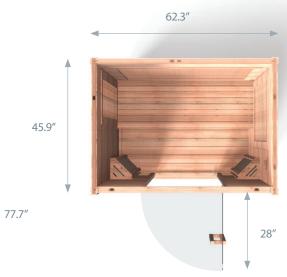

### **ASSEMBLED**

Exterior: 62.3" W x 45.9"D x 77.7" H - 2" feet included Recommend 4" between sauna and walls and 12" above sauna to allow for optimal air circulation and temperature performance and also to allow access for troubleshooting.

- Spacing above allows for assembly connections
- Spacing on sides allows for outlet access

Interior: 56.8"W x 39.9"D x 70.3"H Bench: 56.6"W x 20.2"D x 19.5"H

Heaters: 5 FIR, 2 FS

\*Amplify models do not have a floor heater.