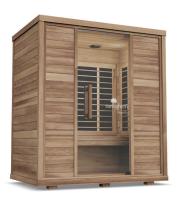

### **FEATURES**

- 5 Sunlighten patented SoloCarbon infrared light therapy heaters
- 2 full spectrum high intensity heaters
- Ultra low EMF and environmentally safe
- · Chromotherapy: healing with lights and colors
- Patented magnetic locking system makes assembly a snap
- · Beautiful craftsmanship and solid wood construction
- Deep benches and a taller height for ultimate relaxation
- · Available in Basswood and Eucalyptus (pictured)

# **Amplify III** Full Spectrum Sauna

EUCALYPTUS

BASSWOOD