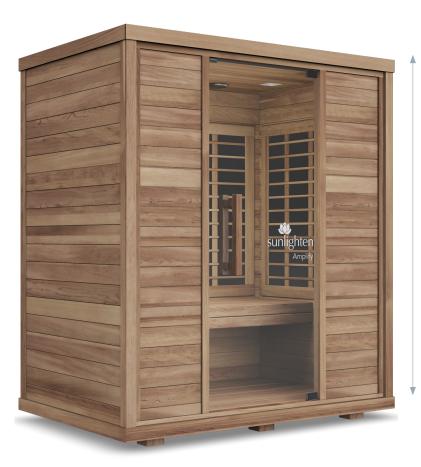

### **FEATURES**

- 5 Sunlighten patented SoloCarbon infrared light therapy heaters
- 2 full spectrum high intensity heaters
- Ultra low EMF and environmentally safe
- · Chromotherapy: healing with lights and colors
- Patented magnetic locking system makes assembly a snap
- · Beautiful craftsmanship and solid wood construction
- Deep benches and a taller height for ultimate relaxation
- · Available in Basswood and Eucalyptus (pictured)

# **Amplify III** Full Spectrum Sauna

EUCALYPTUS

BASSWOOD