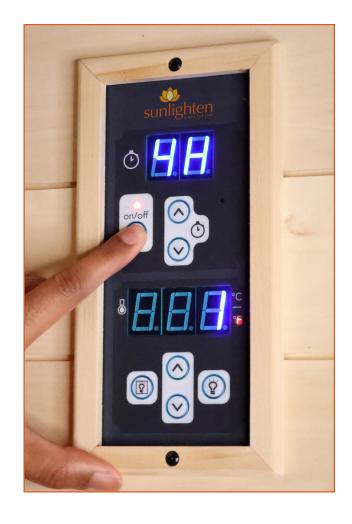

#### **4-HOUR TIMER MODE**

Your Signature sauna has a mode that can be activated to have extended sessions, up to four hours.

### To Activate 4-Hour Timer Mode

- With the sauna powered off, press and hold the power button until the timer display reads "4h" (~15 seconds).
- The unit will now be in "4-Hour Timer" mode and will stay in that mode until those steps are repeated.

To cancel "4-Hour Timer" mode, with the unit off, press and hold the power button until the display turns on.