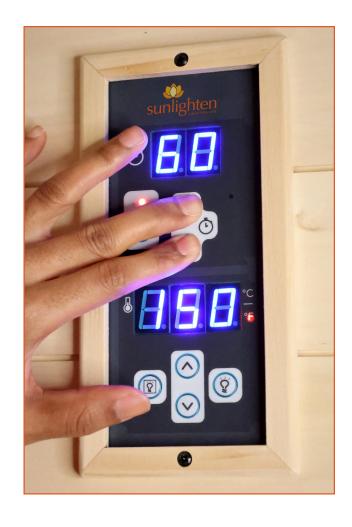

#### To Activate Reservation Mode

- Turn off sauna.
- Press the timer up and timer down arrows simultaneously.
- A digit will appear on the timer section of the screen to indicate the number of hours before the sauna turns on.
- When the timer counts down to "0," the sauna will turn on for a 60-minute session and will be set to 150 degrees.

To cancel a reservation, press the timer up and timer down arrows simultaneously until the time display turns off. At this point you can turn the sauna on normally.