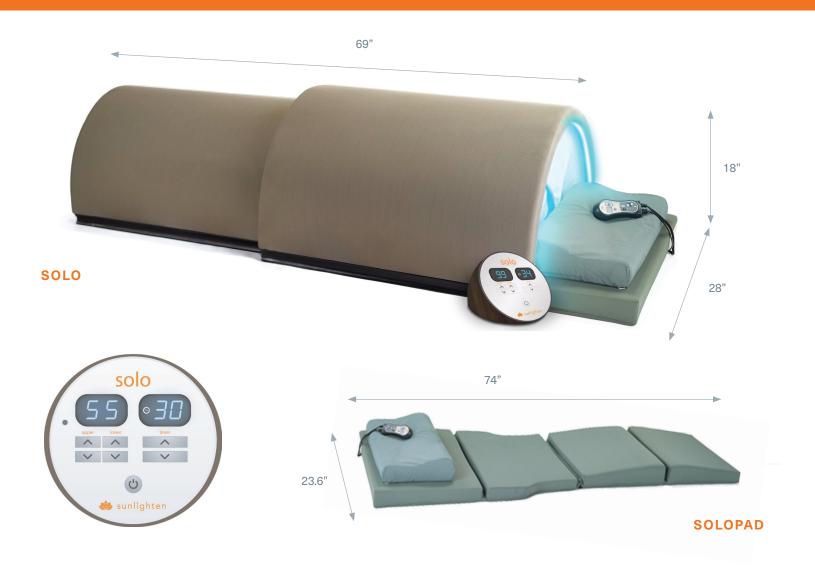

### **ELECTRICAL**

Exterior: 69" x 28" x 18" Weight: 46 lbs.

Heaters: 5

SoloPad®

**Exterior:** 74" x 23.6" x 4" Weight: 13 lbs.

Heaters: 4

Solo Electrical: 120V 1260W 10.5A SoloPad Electrical: 120V 300W 2.5A