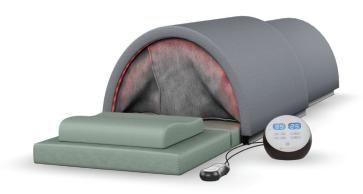

## Solo® System Portable Infrared Sauna

09062024 sunlighten.com

#### SURROUND YOUR BODY WITH FAR INFRARED

For a healthier, happier you, surround your body with the proven effects of SoloCarbon far infrared heat - the only infrared heater proven to lower blood pressure, increase core body temperature, and aid in weight loss. Find solace with this personal, portable, affordable, and highly effective far infrared sauna.

### **FEATURES**

- SoloCarbon clinically-tested heaters
- Ultra low EMF and environmentally safe
- Modern Bamboo Carbon exterior
- Zone-based digital heater controls
- Double-dome, light weight design
- Exclusive SoloPad & pillow included
- Built-in Chromotherapy: healing with lights and colors