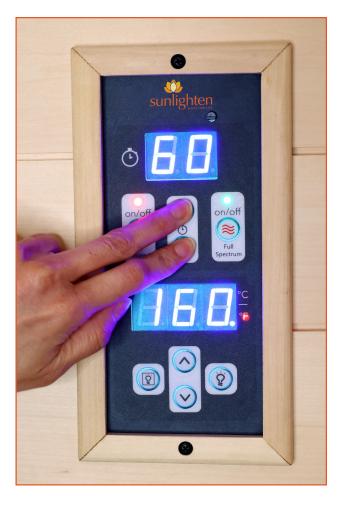

### To Activate Reservation Mode

Turn off sauna.

• Press the timer up and timer down arrows simultaneously.

• A digit will appear on the timer section of the screen to indicate the number of hours before the sauna turns on.

• When the timer counts down to "0," the sauna will turn on for a 60-minute session and will be set to 150 degrees.

To cancel a reservation, press the timer up and timer down arrows simultaneously until the time display turns off. At this point you can turn the sauna on normally.