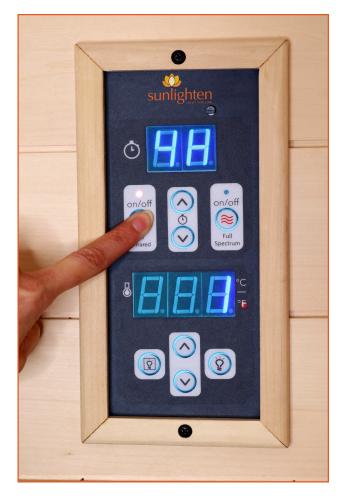

#### **4-HOUR TIMER MODE**

Your Amplify sauna has modes that can be activated to have extended sessions, up to four hours.

## To Activate 4-Hour Timer Mode

- With the sauna powered off, press and hold the power button until the timer display reads "4h" (~15 seconds).
- The unit will now be in "4-Hour Timer" mode and will stay in that mode until those steps are repeated.
  To cancel "4-Hour Timer" mode, with the unit off, press and hold the power button until the display turns on.