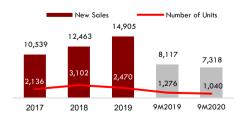

### **Key Highlights**

- New Sales marked EGP2.9 billion in 3Q2020, a growth of 42% YoY. Growth in sales during the quarter was
  supported by recovery in home buying transactions following the easing of restrictions and precautionary
  measures previously imposed in relation to COVID-19, complemented by demand for Ready to Move products,
  secondary homes on the Mediterranean and Red Sea during the summer season, and an uptake in commercial
  sales mainly in West Cairo.
- In 9M2020, New Sales (Residential and Commercial) stood at EGP7.3 billion, translating into 1,040 units sold, a growth of 21% YoY, should we remove Palm Hills Alexandria's Expression of Interest ("EOIs") of EGP2.1 billion from the comparative figure. In October 2020, the Company booked EGP1.9 billion in New Sales, on track to achieve the full year target of EGP12 billion.
- Commercial New Sales amounted to EGP946 million during 9M2020, a remarkable growth of 106% YoY mostly generated from the sale of office space in Golf Central for EGP516 million, accompanied by EGP122 million in Lake yard, Westlane Boulevard by EGP110 million and The Lane by EGP100 million. In 3Q2020, Commercial New Sales recorded EGP457 million, a growth of 57% YoY.
- Revenue reached EGP3.5 billion during 9M2020, almost buoyant YoY. While Revenue for 3Q2020 grew 39% YoY to EGP1.5 billion, compared with EGP1.1 billion during the same period last year. The growth in Revenue was largely driven by higher contribution from Ready to Move products that were sold and recognized during the period.
- Gross Profit amounted to EGP1.3 billion in 9M2020, a gross margin of 37%, compared to 40% during the comparative period. Gross Profit for the quarter reached EGP570 million, a growth of 30% YoY. Gross margin was slightly diluted due to the handover of lower margin units that were sold during previous years. EBITDA stood at EGP718 million in 9M2020, a margin of 20%. EBITDA for the quarter almost doubled, reaching EGP342 million, as a result from Revenue growth. Net Profit after Tax and Minority Interest amounted to EGP515 million in 9M2020, a Net Profit margin of 14%. While Net Profit for the quarter recorded EGP238 million, a growth of 156% YoY.
- The Company spent EGP984 million on construction activities during 9M2020. In Badya, the development of 145 units' concrete skeleton was completed alongside blockworks of 112 units. In Palm Hills New Cairo ("PHNC"), the Company will release 277 units for clients' delivery before year end. While the remaining units of PHNC's phase 1 will be handed over during 2021. In the Crown, PHD will release 63 units within livable zones during 4Q2020. The Company completed all works in Palm Hills Katameya 2 extension.
- Regarding handovers, the Company delivered 502 residential and commercial units during 9M2020 mainly in the following projects: Capital Gardens, Woodville, Golf Extension, Hacienda Bay, Golf Views, Palm Parks and Palm Valley. PHD handed over 184 units during 3Q2020. The Company had an additional 572 units released from construction during 2020, yet remains ahead of delivery schedule in almost all projects.
- By end of 9M2020, PHD had Ready to Move inventory worth c.EGP3.2 billion (267 units) across several projects in West Cairo, East Cairo and North Coast. The Ready to Move products are currently in high demand and will help solidify the Company's financial position further during the coming quarters.

During 9M2020, we sold 1,040 units for EGP7.3 billion, which represents a growth of 21% YoY, should we remove Palm Hills Alexandria's EOIs of EGP2.1 billion from 9M2019 New Sales. In October 2020, we sold units worth EGP1.9 billion and saw strong uptake during the recent Cityscape exhibition, bringing us much closer to our EGP12 billion target for the full year. We delivered 502 units during 9M2020, and we continue to outperform our handover schedule on almost all projects on contractual delivery dates.

### **Operational Review**

New Sales (Residential and Commercial) recorded EGP7.3 billion in 9M2020, translating into, a decrease of 10% YoY, given the comparison with a high base for 9M2019, which had a strong uptake in Palm Hills Alexandria. Should we exclude the Palm Hills Alexandria Expression of Interest, New Sales would have shown a growth of 21% YoY in 9M2020.