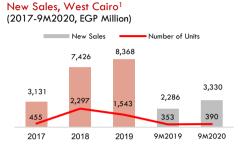

#### New Sales, North Coast, Alexandria, Ain Sokhna<sup>1</sup> (2017-9M2020, EGP Million)

On the Commercial front, the segment's New Sales amounted to EGP946 million during 9M2020, a growth of 106% YoY mostly driven by the sale of office space in Golf Central for EGP516 million, accompanied by EGP122 million in Lake yard, West Lane Boulevard by EGP110 million and The Lane by EGP100 million. The following chart shows percentage contribution of each operating region to New Sales during 9M2020:

In West Cairo, New Sales amounted to EGP3.3 billion, a growth of 46% YoY, of which residential stood at EGP2.5 billion and the remaining balance from commercial sales. The largest contributors to residential sales were Golf Extension, The Crown, and Woodville mostly on the ready to move products. During 3Q2020, the Company launched Westlane Boulevard, Palm Park's commercial strip, which recorded New Sales of EGP110 million.