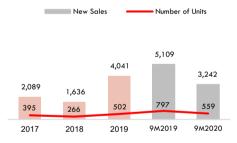

In East Cairo, New Sales stood at EGP0.7 billion in 9M2020, a modest growth of 3.1% YoY.

While in the North Coast, Alexandria and Ain Sokhna, New Sales reached EGP3.2 billion in 9M2020, supported by the strong demand for our flagship Hacienda brand in North Coast, which aggregately contributed EGP1.6 billion to the region's sales followed by Palm Hills Alexandria and Palm Hills Sokhna (Laguna Bay).