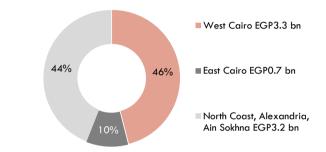

#### New Sales, North Coast, Alexandria, Ain Sokhna<sup>1</sup> (2017-9M2020, EGP Million)

On the Commercial front, the segment's New Sales amounted to EGP946 million during 9M2020, a growth of 106% YoY mostly driven by the sale of office space in Golf Central for EGP516 million, accompanied by EGP122 million in Lake yard, West Lane Boulevard by EGP110 million and The Lane by EGP100 million. The following chart shows percentage contribution of each operating region to New Sales during 9M2020:

In West Cairo, New Sales amounted to EGP3.3 billion, a growth of 46% YoY, of which residential stood at EGP2.5 billion and the remaining balance from commercial sales. The largest contributors to residential sales were Golf Extension, The Crown, and Woodville mostly on the ready to move products. During 3Q2020, the Company launched Westlane Boulevard, Palm Park's commercial strip, which recorded New Sales of EGP110 million.

In East Cairo, New Sales stood at EGP0.7 billion in 9M2020, a modest growth of 3.1% YoY.

While in the North Coast, Alexandria and Ain Sokhna, New Sales reached EGP3.2 billion in 9M2020, supported by the strong demand for our flagship Hacienda brand in North Coast, which aggregately contributed EGP1.6 billion to the region's sales followed by Palm Hills Alexandria and Palm Hills Sokhna (Laguna Bay).