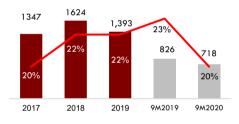

Revenue

EBITDA & EBITDA Margin (2017-9M2020, EGP Million)

Net Profit after Tax & Minority Interest (2017-9M2020, EGP Million)

New Sales, All Regions<sup>1</sup> (2017-9M2020, EGP Million)

### **Operational Review**

New Sales (Residential and Commercial) recorded EGP7.3 billion in 9M2020, translating into, a decrease of 10% YoY, given the comparison with a high base for 9M2019, which had a strong uptake in Palm Hills Alexandria. Should we exclude the Palm Hills Alexandria Expression of Interest, New Sales would have shown a growth of 21% YoY in 9M2020.

New Sales recorded EGP2.9 billion in 3Q2020, a growth of 42% YoY and 10% QoQ. Growth in sales during the quarter was supported by the recovery in home buying transactions following the easing of restrictions and precautionary measures previously imposed in relation to COVID-19, complemented by strong demand for primary homes, secondary homes on the Mediterranean and Red Sea during summer season, and an uptake in commercial sales.