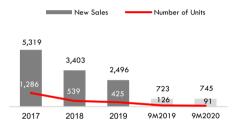

In East Cairo, New Sales stood at EGP0.7 billion in 9M2020, a modest growth of 3.1% YoY.

While in the North Coast, Alexandria and Ain Sokhna, New Sales reached EGP3.2 billion in 9M2020, supported by the strong demand for our flagship Hacienda brand in North Coast, which aggregately contributed EGP1.6 billion to the region's sales followed by Palm Hills Alexandria and Palm Hills Sokhna (Laguna Bay).