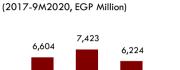

Revenue

EBITDA & EBITDA Margin (2017-9M2020, EGP Million)

Net Profit after Tax & Minority Interest (2017-9M2020, EGP Million)

New Sales, All Regions<sup>1</sup> (2017-9M2020, EGP Million)

In 9M2020, Revenue reached EGP3.5 billion, almost buoyant with the same period last year. Revenue for 3Q2020 grew 39% YoY to EGP1.5 billion, compared to EGP1.1 billion in 3Q2019. The growth in Revenue was largely driven by higher contribution from Ready to Move products that were sold and recognized during 3Q2020.