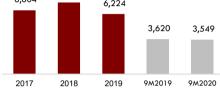

Revenue

EBITDA & EBITDA Margin (2017-9M2020, EGP Million)

Net Profit after Tax & Minority Interest (2017-9M2020, EGP Million)

New Sales, All Regions<sup>1</sup> (2017-9M2020, EGP Million)

### **Financial Review**

| EGP Million                                  | 3Q2020 | 3Q2019 | Change | 9M2020 | 9M2019 | Change |
|----------------------------------------------|--------|--------|--------|--------|--------|--------|
| Revenue                                      | 1,541  | 1,105  | 39%    | 3,549  | 3,620  | (2%)   |
| Gross Profit                                 | 570    | 437    | 30%    | 1,320  | 1,445  | (9%)   |
| Gross Profit margin                          | 37%    | 40%    | (Зрр)  | 37%    | 40%    | (Зрр)  |
| EBITDA                                       | 341    | 177    | 93%    | 718    | 826    | (13%)  |
| EBITDA margin                                | 22%    | 16%    | брр    | 20%    | 23%    | (3pp)  |
| Net Profit before Tax & Minority<br>Interest | 237    | 118    | 101%   | 564    | 656    | (14%)  |
| Net Profit after Tax & Minority<br>Interest  | 238    | 93     | 156%   | 515    | 544    | (5%)   |
| Net Profit margin                            | 15%    | 8%     | 7рр    | 14%    | 15%    | (1pp)  |

## Consolidated Income Statement<sup>2</sup>

(Egyptian Accounting Standards)

| In EGP 000's                                                    | 3Q2020    | 3Q2019    | %     | 9M2020      | 9M2019      | %     |
|-----------------------------------------------------------------|-----------|-----------|-------|-------------|-------------|-------|
| Revenue                                                         | 1,541,004 | 1,104,945 | 39%   | 3,549,216   | 3,620,020   | (2%)  |
| Cost of Revenue                                                 | (971,448) | (667,609) | 46%   | (2,229,080) | (2,175,103) | 2%    |
| Gross Profit                                                    | 569,556   | 437,336   | 30%   | 1,320,136   | 1,444,917   | (9%)  |
| Gross Profit margin                                             | 37%       | 40%       | (3pp) | 37%         | 40%         | (Зрр) |
| General Administrative, Selling and Marketing Expenses          | (228,013) | (260,646) | (13%) | (601,739)   | (618,452)   | (3%)  |
| EBITDA                                                          | 341,543   | 176,690   | 93%   | 718,397     | 826,465     | (13%) |
| EBITDA margin                                                   | 22%       | 16%       | 6рр   | 20%         | 23%         | (Зрр) |
| Administrative Depreciation                                     | (22,880)  | (20,678)  | 11%   | (70,031)    | (62,204)    | 13%   |
| Operating Profit                                                | 318,663   | 156,012   | 104%  | 648,366     | 764,261     | (15%) |
| Less:                                                           |           |           |       |             |             |       |
| Finance Cost & Interests                                        | (71,385)  | (23,192)  | 208%  | (176,271)   | (127,874)   | 38%   |
| Securitization of Notes Receivables                             | -         | 3,014     | NA    | -           | (41,001)    | NA    |
| Interest on Land Purchase Liabilities                           | (29,438)  | (53,838)  | (45%) | 44,507      | (154,418)   | (129% |
| Provisions                                                      | -         | (214)     | NA    | -           | 67,749      | NA    |
| Add:                                                            |           |           |       |             |             |       |
| Interest Income - Amortization of Discount on Notes Receivables | 4,280     | 22,359    | (81%) | 12,840      | 67,076      | (81%) |
| Gain on Investment in Fair Value through profit or loss         | 1,747     | 2,861     | (39%) | 5,906       | 8,293       | (29%) |
| Interest Income on Held to Maturity Investments                 | 12,884    | 11,122    | 16%   | 29,104      | 72,030      | (60%) |
| Net Profit Before Income Tax & Minority Interest                | 236,751   | 118,123   | 100%  | 564,453     | 656,116     | (14%) |
| Income Tax Expense                                              | 17,811    | 6,686     | 166%  | (27,658)    | (60,553)    | (54%) |
| Deferred Tax                                                    | 50        | 274       | (82%) | 240         | 544         | (56%) |
| Net Profit After Tax                                            | 254,512   | 124,535   | 104%  | 536,555     | 595,019     | (10%) |
| Non-Controlling Interest                                        | (16,550)  | (31,703)  | (48%) | (22,009)    | (50,707)    | (57%) |
| Net Profit After Tax & Minority Interest                        | 237,962   | 92,832    | 156%  | 514,546     | 544,312     | (5%)  |
| Net Profit After Tax & Minority Interest margin                 | 15%       | 8%        | 7pp   | 14%         | 15%         | (1pp) |