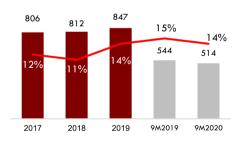

Revenue

EBITDA & EBITDA Margin (2017-9M2020, EGP Million)

Net Profit after Tax & Minority Interest (2017-9M2020, EGP Million)

New Sales, All Regions<sup>1</sup> (2017-9M2020, EGP Million)

EBITDA stood at EGP718 million in 9M2020, a margin of 20%. EBITDA for the quarter almost doubled, reaching EGP342 million. Net Profit after Tax and Minority Interest amounted to EGP515 million in 9M2020, a Net Profit margin of 14%. While Net Profit for the quarter recorded EGP238 million, a growth of 156% YoY.

### **Financial Review**

| EGP Million                                  | 3Q2020 | 3Q2019 | Change | 9M2020 | 9M2019 | Change |
|----------------------------------------------|--------|--------|--------|--------|--------|--------|
| Revenue                                      | 1,541  | 1,105  | 39%    | 3,549  | 3,620  | (2%)   |
| Gross Profit                                 | 570    | 437    | 30%    | 1,320  | 1,445  | (9%)   |
| Gross Profit margin                          | 37%    | 40%    | (Зрр)  | 37%    | 40%    | (Зрр)  |
| EBITDA                                       | 341    | 177    | 93%    | 718    | 826    | (13%)  |
| EBITDA margin                                | 22%    | 16%    | брр    | 20%    | 23%    | (3pp)  |
| Net Profit before Tax & Minority<br>Interest | 237    | 118    | 101%   | 564    | 656    | (14%)  |
| Net Profit after Tax & Minority<br>Interest  | 238    | 93     | 156%   | 515    | 544    | (5%)   |
| Net Profit margin                            | 15%    | 8%     | 7рр    | 14%    | 15%    | (1pp)  |